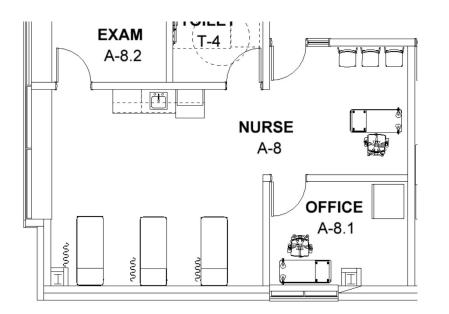

de Classroom









Half moon table, Chair & 6 Stools



22 Wave Desks, 22 Chairs & Large Carpet



**Breakout Table 48**" & 4 Chairs





Teacher Desk, Chair & other classroom items









### ARROWHEAD FORWARD Second, Third & Fourth Grade Classrooms









Half moon table, Chair & 6 Stools



22/25 Wave Desks, 22/25 Chairs & Lg Carpet



Breakout Table 48" & 4 Chairs



Teacher Desk, Chair & other classroom items











#### **ARROWHEAD FORWARD** Special Education Classrooms





2 Half moon table, Chair & 6 Stools per









Teacher Desk, Chair & other classroom items

















#### **ARROWHEAD FORWARD** Instrumental Music Classroom







Teacher Desk, Chair & Flag



30 Chairs & Stands



Large Carpet

**Musical Theme** 







#### ARROWHEAD FORWARD Nurse Areas















#### ARROWHEAD FORWARD Faculty Room









## Thank you for your time. Questions?