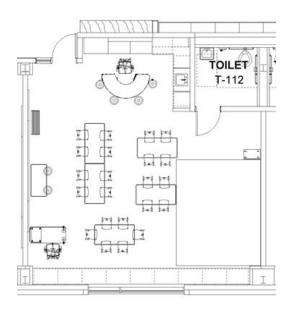

#### **ARROWHEAD FORWARD** Kindergarten Classroom

Half moon table, Chair & 6 Stools

5 - Classroom Tables 60", 22 Chairs & Large Carpet

**Breakout Table 48**" & 4 Chairs

Teacher Desk, Chair &