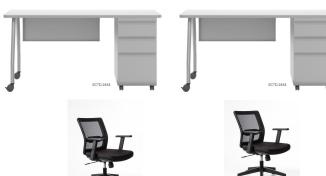

Half moon table, Chair & 6 Stools



5 - Classroom Tables 60", 22 Chairs & Large Carpet



**Breakout Table 48**" & 4 Chairs











Teacher Desk, Chair &





#### **ARROWHEAD FORWARD** First Grade Classroom









Half moon table, Chair & 6 Stools



22 Wave Desks, 22 Chairs & Large Carpet



**Breakout Table 48**" & 4 Chairs





Teacher Desk, Chair & other classroom items









### ARROWHEAD FORWARD Second, Third & Fourth Grade Classrooms









Half moon table, Chair & 6 Stools



22/25 Wave Desks, 22/25 Chairs & Lg Carpet



Breakout Table 48" & 4 Chairs



Teacher Desk, Chair & other classroom items











#### **ARROWHEAD FORWARD** Special Education Classrooms





2 Half moon table, Chair & 6 Stools per









Teacher Desk, Chair & other classroom items

















#### **ARROWHEAD FORWARD** Instrumental Music Classroom







Teacher Desk, Chair & Flag



30 Chairs & Stands



Large Carpet

**Musical Theme** 







#### ARROWHEAD FORWARD Nurse Areas















#### ARROWHEAD FORWARD Faculty Room









## Thank you for your time. Questions?