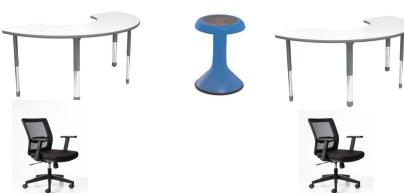

#### **ARROWHEAD FORWARD** Special Education Classrooms

2 Half moon table, Chair & 6 Stools per

Teacher Desk, Chair & other classroom items