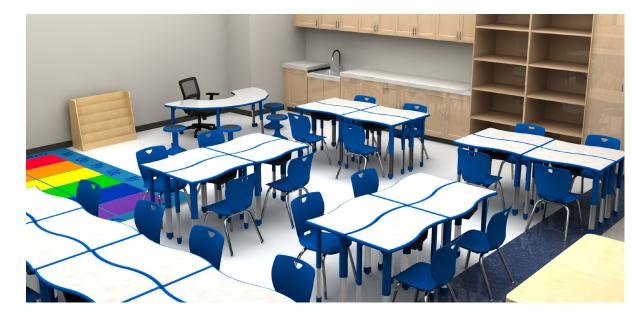

#### **ARROWHEAD FORWARD** First Grade Classroom

Half moon table, Chair & 6 Stools

22 Wave Desks, 22 Chairs & Large Carpet

**Breakout Table 48**" & 4 Chairs

Teacher Desk, Chair & other classroom items