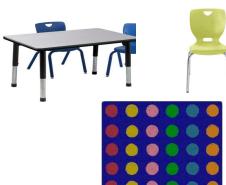

### ARROWHEAD FORWARD Second, Third & Fourth Grade Classrooms

Half moon table, Chair & 6 Stools

22/25 Wave Desks, 22/25 Chairs & Lg Carpet

Breakout Table 48" & 4 Chairs

Teacher Desk, Chair & other classroom items