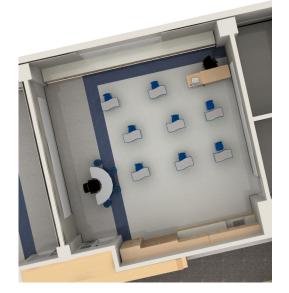

#### **ARROWHEAD FORWARD** First Grade Classroom

Half moon table, Chair & 6 Stools

22 Wave Desks, 22 Chairs & Large Carpet

**Breakout Table 48**" & 4 Chairs

Teacher Desk, Chair & other classroom items