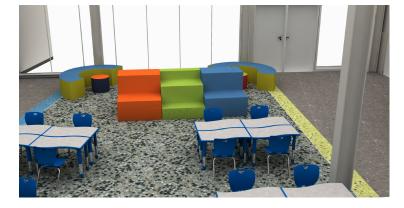

#### ARROWHEAD FORWARD January 25, 2022

General Overview of information in the presentation.

- 1. This is the first of two presentations and does not cover all of the rooms.
- 2. Today's presentation will show instructional rooms, innovative learning spaces, music room, nurse's office and faculty room.
- 3. The floor plan layouts are based on the architectural rendering. Teachers will have the flexibility to move furniture around to meet the needs of their students.
- 4. Not all items in the photos will necessarily be purchased.
- 5. All chairs will be the color blue, despite the pictures.
- 6. The wave desks are flat on top, as the curve is on the shape of the desk.
- 7. Flooring colors are not necessarily the same as what is being installed.