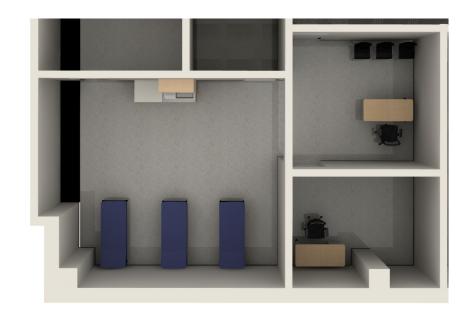

Classroom









Half moon table, Chair & 6 Stools



22 Wave Desks, 22 Chairs & Large Carpet



**Breakout Table 48**" & 4 Chairs





Teacher Desk, Chair & other classroom items









### ARROWHEAD FORWARD Second, Third & Fourth Grade Classrooms









Half moon table, Chair & 6 Stools



22/25 Wave Desks, 22/25 Chairs & Lg Carpet



Breakout Table 48" & 4 Chairs



Teacher Desk, Chair & other classroom items











#### **ARROWHEAD FORWARD** Special Education Classrooms





2 Half moon table, Chair & 6 Stools per









Teacher Desk, Chair & other classroom items

















#### **ARROWHEAD FORWARD** Instrumental Music Classroom







Teacher Desk, Chair & Flag



30 Chairs & Stands



Large Carpet

**Musical Theme** 







#### ARROWHEAD FORWARD Nurse Areas















#### ARROWHEAD FORWARD Faculty Room









## Thank you for your time. Questions?