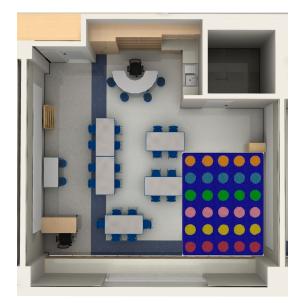

#### **ARROWHEAD FORWARD** Kindergarten Classroom

Half moon table, Chair & 6 Stools

5 - Classroom Tables 60", 22 Chairs & Large Carpet

**Breakout Table 48**" & 4 Chairs

Teacher Desk, Chair &