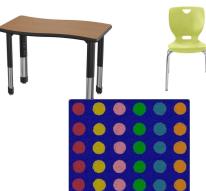

#### **ARROWHEAD FORWARD** Kindergarten Classroom

Half moon table, Chair & 6 Stools

5 - Classroom Tables 60", 22 Chairs & Large Carpet

**Breakout Table 48**" & 4 Chairs

Teacher Desk, Chair &

#### **ARROWHEAD FORWARD** First Grade Classroom

Half moon table, Chair & 6 Stools

22 Wave Desks, 22 Chairs & Large Carpet

**Breakout Table 48**" & 4 Chairs

Teacher Desk, Chair & other classroom items

### ARROWHEAD FORWARD Second, Third & Fourth Grade Classrooms

Half moon table, Chair & 6 Stools

22/25 Wave Desks, 22/25 Chairs & Lg Carpet

Breakout Table 48" & 4 Chairs

Teacher Desk, Chair & other classroom items