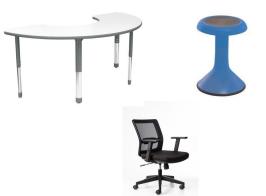

#### **ARROWHEAD FORWARD** Kindergarten Classroom

Half moon table, Chair & 6 Stools

5 - Classroom Tables 60", 22 Chairs & Large Carpet

**Breakout Table 48**" & 4 Chairs

Teacher Desk, Chair &