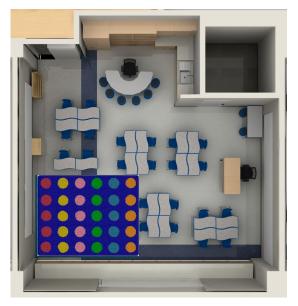

#### **ARROWHEAD FORWARD** Kindergarten Classroom

Half moon table, Chair & 6 Stools

5 - Classroom Tables 60", 22 Chairs & Large Carpet

**Breakout Table 48**" & 4 Chairs

Teacher Desk, Chair &