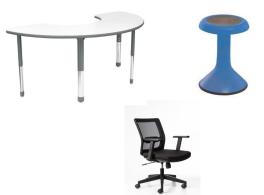

#### **ARROWHEAD FORWARD** Kindergarten Classroom

Half moon table, Chair & 6 Stools

5 - Classroom Tables 60", 22 Chairs & Large Carpet

**Breakout Table 48**" & 4 Chairs

Teacher Desk, Chair &

#### **ARROWHEAD FORWARD** First Grade Classroom

Half moon table, Chair & 6 Stools

22 Wave Desks, 22 Chairs & Large Carpet

**Breakout Table 48**" & 4 Chairs

Teacher Desk, Chair & other classroom items

### ARROWHEAD FORWARD Second, Third & Fourth Grade Classrooms

Half moon table, Chair & 6 Stools

22/25 Wave Desks, 22/25 Chairs & Lg Carpet

Breakout Table 48" & 4 Chairs

Teacher Desk, Chair & other classroom items