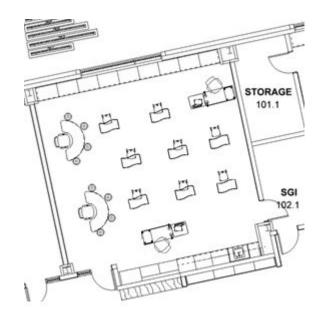

sarily the same as what is being installed.



#### **ARROWHEAD FORWARD** Kindergarten Classroom









Half moon table, Chair & 6 Stools



5 - Classroom Tables 60", 22 Chairs & Large Carpet



**Breakout Table 48**" & 4 Chairs











Teacher Desk, Chair &





#### **ARROWHEAD FORWARD** First Grade Classroom









Half moon table, Chair & 6 Stools



22 Wave Desks, 22 Chairs & Large Carpet



**Breakout Table 48**" & 4 Chairs





Teacher Desk, Chair & other classroom items









### ARROWHEAD FORWARD Second, Third & Fourth Grade Classrooms









Half moon table, Chair & 6 Stools



22/25 Wave Desks, 22/25 Chairs & Lg Carpet



Breakout Table 48" & 4 Chairs



Teacher Desk, Chair & other classroom items











#### **ARROWHEAD FORWARD** Special Education Classrooms





2 Half moon table, Chair & 6 Stools per









Teacher Desk, Chair & other classroom items

















#### **ARROWHEAD FORWARD** Instrumental Music Classroom







Teacher Desk, Chair & Flag



30 Chairs & Stands



Large Carpet

**Musical Theme** 







#### ARROWHEAD FORWARD Nurse Areas















#### ARROWHEAD FORWARD Faculty Room









## Thank you for your time. Questions?