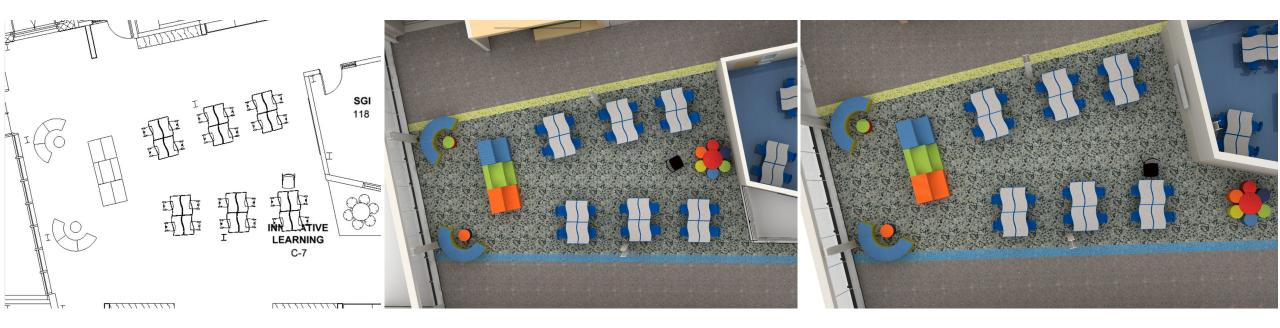

#### ARROWHEAD FORWARD January 25, 2022

General Overview of information in the presentation.

- 1. This is the first of two presentations and does not cover all of the rooms.
- 2. Today's presentation will show instructional rooms, innovative learning spaces, music room, nurse's office and faculty room.
- 3. The floor plan layouts are based on the architectural rendering. Teachers will have the flexibility to move furniture around to meet the needs of their students.
- 4. Not all items in the photos will necessarily be purchased.
- 5. All chairs will be the color blue, despite the pictures.
- 6. The wave desks are flat on top, as the curve is on the shape of the desk.
- 7. Flooring colors are not necessarily the same as what is being installed.