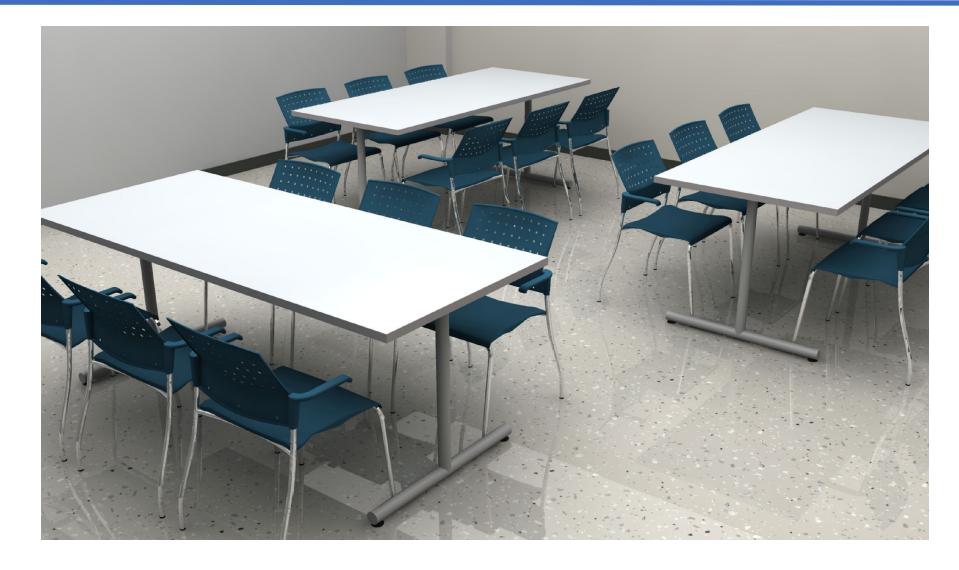

22 Wave Desks, 22 Chairs & Large Carpet



**Breakout Table 48**" & 4 Chairs





Teacher Desk, Chair & other classroom items









### ARROWHEAD FORWARD Second, Third & Fourth Grade Classrooms









Half moon table, Chair & 6 Stools



22/25 Wave Desks, 22/25 Chairs & Lg Carpet



Breakout Table 48" & 4 Chairs



Teacher Desk, Chair & other classroom items











#### **ARROWHEAD FORWARD** Special Education Classrooms





2 Half moon table, Chair & 6 Stools per









Teacher Desk, Chair & other classroom items

















#### **ARROWHEAD FORWARD** Instrumental Music Classroom







Teacher Desk, Chair & Flag



30 Chairs & Stands



Large Carpet

**Musical Theme** 







#### ARROWHEAD FORWARD Nurse Areas















#### ARROWHEAD FORWARD Faculty Room









## Thank you for your time. Questions?