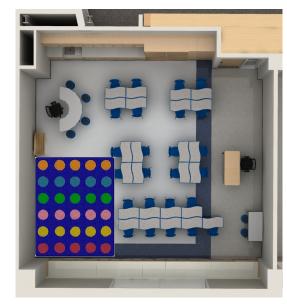

### ARROWHEAD FORWARD Second, Third & Fourth Grade Classrooms

Half moon table, Chair & 6 Stools

22/25 Wave Desks, 22/25 Chairs & Lg Carpet

Breakout Table 48" & 4 Chairs

Teacher Desk, Chair & other classroom items