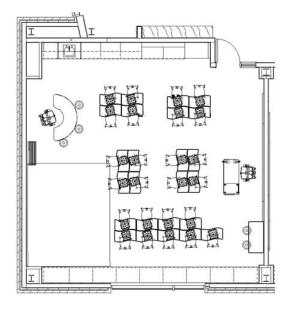

### ARROWHEAD FORWARD Second, Third & Fourth Grade Classrooms

Half moon table, Chair & 6 Stools

22/25 Wave Desks, 22/25 Chairs & Lg Carpet

Breakout Table 48" & 4 Chairs

Teacher Desk, Chair & other classroom items