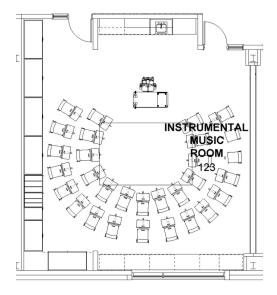

#### **ARROWHEAD FORWARD** Instrumental Music Classroom

Teacher Desk, Chair & Flag

30 Chairs & Stands

Large Carpet

**Musical Theme** 