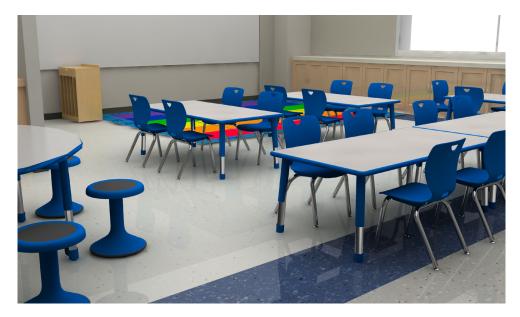

#### **ARROWHEAD FORWARD** First Grade Classroom

Half moon table, Chair & 6 Stools

22 Wave Desks, 22 Chairs & Large Carpet

**Breakout Table 48**" & 4 Chairs

Teacher Desk, Chair & other classroom items

### ARROWHEAD FORWARD Second, Third & Fourth Grade Classrooms

Half moon table, Chair & 6 Stools

22/25 Wave Desks, 22/25 Chairs & Lg Carpet

Breakout Table 48" & 4 Chairs

Teacher Desk, Chair & other classroom items