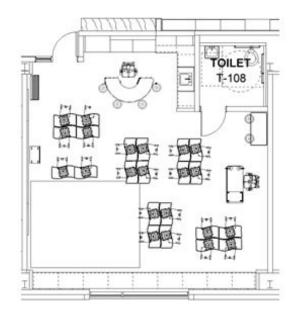

### ARROWHEAD FORWARD Second, Third & Fourth Grade Classrooms

Half moon table, Chair & 6 Stools

22/25 Wave Desks, 22/25 Chairs & Lg Carpet

Breakout Table 48" & 4 Chairs

Teacher Desk, Chair & other classroom items