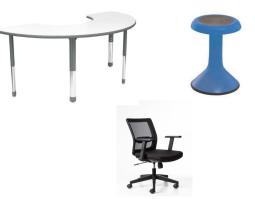

#### **ARROWHEAD FORWARD** Kindergarten Classroom

Half moon table, Chair & 6 Stools

5 - Classroom Tables 60", 22 Chairs & Large Carpet

**Breakout Table 48**" & 4 Chairs

Teacher Desk, Chair &

#### **ARROWHEAD FORWARD** First Grade Classroom

Half moon table, Chair & 6 Stools

22 Wave Desks, 22 Chairs & Large Carpet

**Breakout Table 48**" & 4 Chairs

Teacher Desk, Chair & other classroom items

### ARROWHEAD FORWARD Second, Third & Fourth Grade Classrooms

Half moon table, Chair & 6 Stools

22/25 Wave Desks, 22/25 Chairs & Lg Carpet

Breakout Table 48" & 4 Chairs

Teacher Desk, Chair & other classroom items