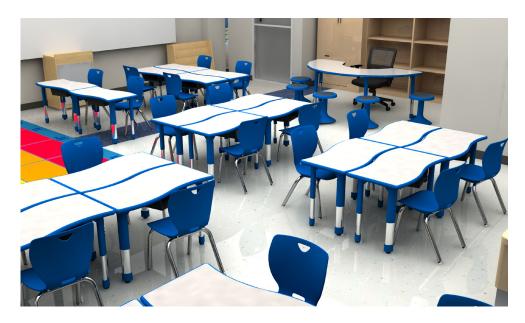

#### **ARROWHEAD FORWARD** First Grade Classroom

Half moon table, Chair & 6 Stools

22 Wave Desks, 22 Chairs & Large Carpet

**Breakout Table 48**" & 4 Chairs

Teacher Desk, Chair & other classroom items

### ARROWHEAD FORWARD Second, Third & Fourth Grade Classrooms

Half moon table, Chair & 6 Stools

22/25 Wave Desks, 22/25 Chairs & Lg Carpet

Breakout Table 48" & 4 Chairs

Teacher Desk, Chair & other classroom items