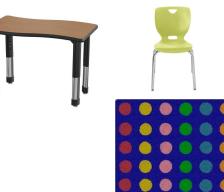

#### **ARROWHEAD FORWARD** Kindergarten Classroom

Half moon table, Chair & 6 Stools

5 - Classroom Tables 60", 22 Chairs & Large Carpet

**Breakout Table 48**" & 4 Chairs

Teacher Desk, Chair &

#### **ARROWHEAD FORWARD** First Grade Classroom

Half moon table, Chair & 6 Stools

22 Wave Desks, 22 Chairs & Large Carpet

**Breakout Table 48**" & 4 Chairs

Teacher Desk, Chair & other classroom items

### ARROWHEAD FORWARD Second, Third & Fourth Grade Classrooms

Half moon table, Chair & 6 Stools

22/25 Wave Desks, 22/25 Chairs & Lg Carpet

Breakout Table 48" & 4 Chairs

Teacher Desk, Chair & other classroom items