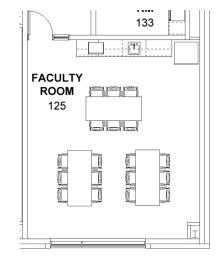

ools



22 Wave Desks, 22 Chairs & Large Carpet



**Breakout Table 48**" & 4 Chairs





Teacher Desk, Chair & other classroom items









### ARROWHEAD FORWARD Second, Third & Fourth Grade Classrooms









Half moon table, Chair & 6 Stools



22/25 Wave Desks, 22/25 Chairs & Lg Carpet



Breakout Table 48" & 4 Chairs



Teacher Desk, Chair & other classroom items











#### **ARROWHEAD FORWARD** Special Education Classrooms





2 Half moon table, Chair & 6 Stools per









Teacher Desk, Chair & other classroom items

















#### **ARROWHEAD FORWARD** Instrumental Music Classroom







Teacher Desk, Chair & Flag



30 Chairs & Stands



Large Carpet

**Musical Theme** 







#### ARROWHEAD FORWARD Nurse Areas















#### ARROWHEAD FORWARD Faculty Room









## Thank you for your time. Questions?