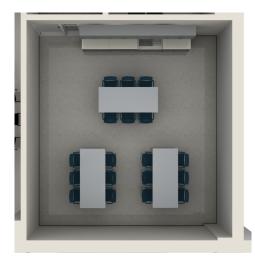

ls



22 Wave Desks, 22 Chairs & Large Carpet



**Breakout Table 48**" & 4 Chairs





Teacher Desk, Chair & other classroom items









### ARROWHEAD FORWARD Second, Third & Fourth Grade Classrooms









Half moon table, Chair & 6 Stools



22/25 Wave Desks, 22/25 Chairs & Lg Carpet



Breakout Table 48" & 4 Chairs



Teacher Desk, Chair & other classroom items











#### **ARROWHEAD FORWARD** Special Education Classrooms





2 Half moon table, Chair & 6 Stools per









Teacher Desk, Chair & other classroom items

















#### **ARROWHEAD FORWARD** Instrumental Music Classroom







Teacher Desk, Chair & Flag



30 Chairs & Stands



Large Carpet

**Musical Theme** 







#### ARROWHEAD FORWARD Nurse Areas















#### ARROWHEAD FORWARD Faculty Room









## Thank you for your time. Questions?