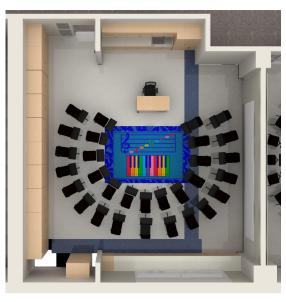

#### **ARROWHEAD FORWARD** Instrumental Music Classroom

Teacher Desk, Chair & Flag

30 Chairs & Stands

Large Carpet

**Musical Theme** 